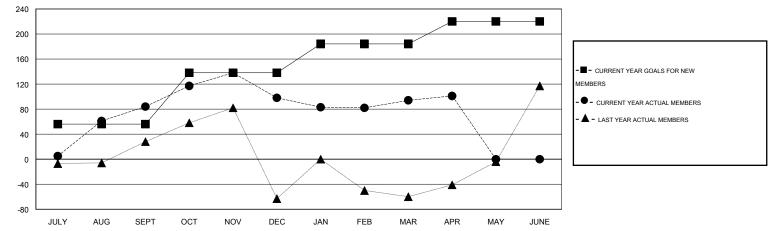

## GMT: NAZMUL HAQUE

| LOCATION | INDIA |
|----------|-------|
|----------|-------|

| Clubs                 |                  |           |                  | Members               |               |                    |                                     |                    |                  |
|-----------------------|------------------|-----------|------------------|-----------------------|---------------|--------------------|-------------------------------------|--------------------|------------------|
| RESULTS FOR 2015-2016 |                  |           |                  | RESULTS FOR 2015-2016 |               |                    |                                     |                    |                  |
| QUARTER               | NEW CLUB<br>GOAL | NEW CLUBS | DROPPED<br>CLUBS | NET<br>GAIN/LOSS      | QUARTER       | NEW MEMBER<br>GOAL | CHARTER AND<br>NEW MEMBERS<br>ADDED | DROPPED<br>MEMBERS | NET<br>GAIN/LOSS |
| JULY/AUG/SEPT         | 1                | 1         | 0                | 1                     | JULY/AUG/SEPT | 56                 | 102                                 | 18                 | 84               |
| OCT/NOV/DEC           | 2                | 1         | 0                | 1                     | OCT/NOV/DEC   | 82                 | 56                                  | 42                 | 14               |
| JAN/FEB/MAR           | 1                | 0         | 0                | 0                     | JAN/FEB/MAR   | 46                 | 45                                  | 49                 | -4               |
| APR/MAY/JUNE          | 1                | 0         | 0                | 0                     | APR/MAY/JUNE  | 36                 | 11                                  | 4                  | 7                |