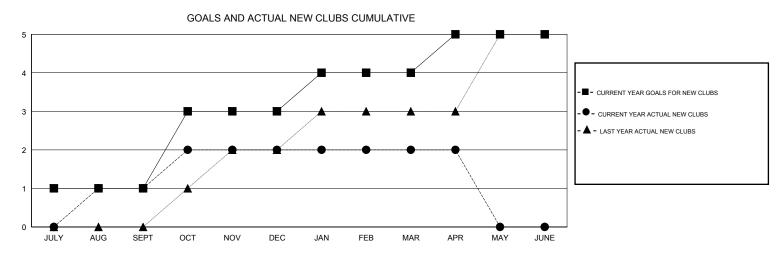

## GMT: NAZMUL HAQUE

| LOCATION | INDIA |
|----------|-------|
|----------|-------|

| Clubs                 |                  |           |                  | Members               |               |                    |                                     |                    |                  |
|-----------------------|------------------|-----------|------------------|-----------------------|---------------|--------------------|-------------------------------------|--------------------|------------------|
| RESULTS FOR 2015-2016 |                  |           |                  | RESULTS FOR 2015-2016 |               |                    |                                     |                    |                  |
| QUARTER               | NEW CLUB<br>GOAL | NEW CLUBS | DROPPED<br>CLUBS | NET<br>GAIN/LOSS      | QUARTER       | NEW MEMBER<br>GOAL | CHARTER AND<br>NEW MEMBERS<br>ADDED | DROPPED<br>MEMBERS | NET<br>GAIN/LOSS |
| JULY/AUG/SEPT         | 1                | 1         | 0                | 1                     | JULY/AUG/SEPT | 56                 | 102                                 | 18                 | 84               |
| OCT/NOV/DEC           | 2                | 1         | 0                | 1                     | OCT/NOV/DEC   | 82                 | 56                                  | 42                 | 14               |
| JAN/FEB/MAR           | 1                | 0         | 0                | 0                     | JAN/FEB/MAR   | 46                 | 45                                  | 49                 | -4               |
| APR/MAY/JUNE          | 1                | 0         | 0                | 0                     | APR/MAY/JUNE  | 36                 | 11                                  | 4                  | 7                |